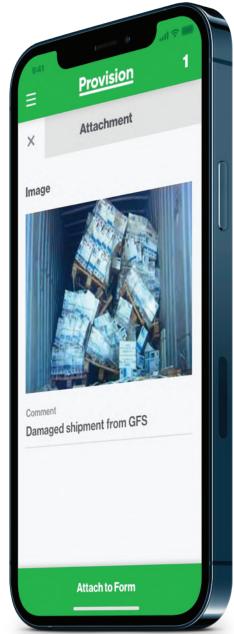

## **Limit mistakes with instructions** and help in records.

- Link documents to display in records Policies
- Help Show instructions and sample answers
- Collaborate in real time Comments

**Linked Forms** 