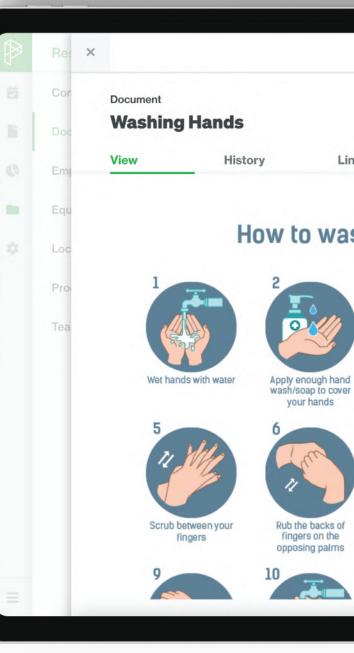

XAMPLE

# 65% of patients are safer if their doctors use digital records.

- The medical industry is ten years ahead
- The same results are showing in food







**Focus Day Seminar** 

PART ONE

Streamlining compliance for non-technical operators.



TRANSLATION

## Enable your staff to work in their native language.

- **109** Supported languages for live translation
- **3** Hardcoded translations





provision.io

### MOBILE

## **Prevent duplicate data entry and** unlock process images.

- Mobile Work from any device – no download
- Functional Engineered for glare and gloves



### INSTRUCTIONS

## **Limit mistakes with instructions** and help in records.

- Link documents to display in records Policies
- Help Show instructions and sample answers
- Collaborate in real time Comments



**Linked Forms** 

### How to wash your hands









Clean thumbs



Wash fin fin





RULES

## Instantly catch deviations as they happen.

- Validate Every required question has answers
- **Check** Set rules that check data
- **Verify** Share for review and signatures

| 9:41   |                      |
|--------|----------------------|
| ≡      | Provisi              |
| Form # | 10351                |
| Proc   | duction Log          |
| Form   | Attachmen            |
|        |                      |
| 1      | Production           |
|        | Product              |
|        | Apple Pie - 8"       |
|        | Equipment            |
|        | Oven C               |
|        | Temperature          |
|        | 500                  |
|        | Too High - Set to 40 |
|        | Qua