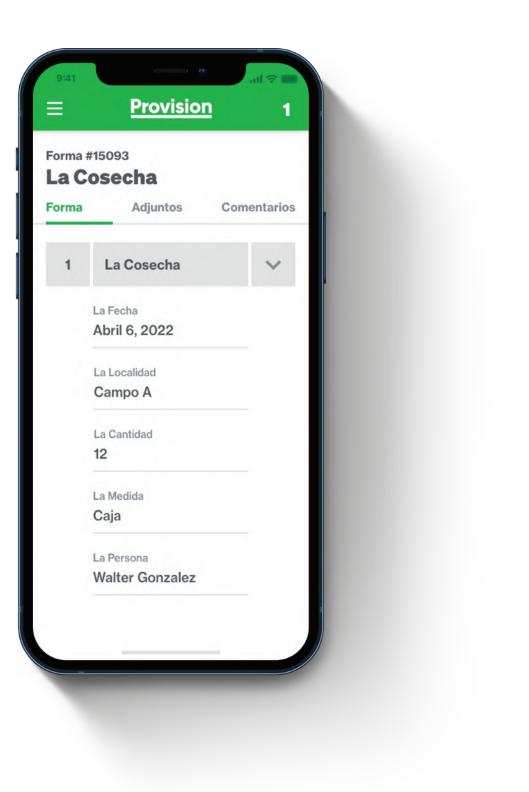

## Enable your staff to work in their native language.

- **109** Supported languages for live translation
- **3** Hardcoded translations

provision.io