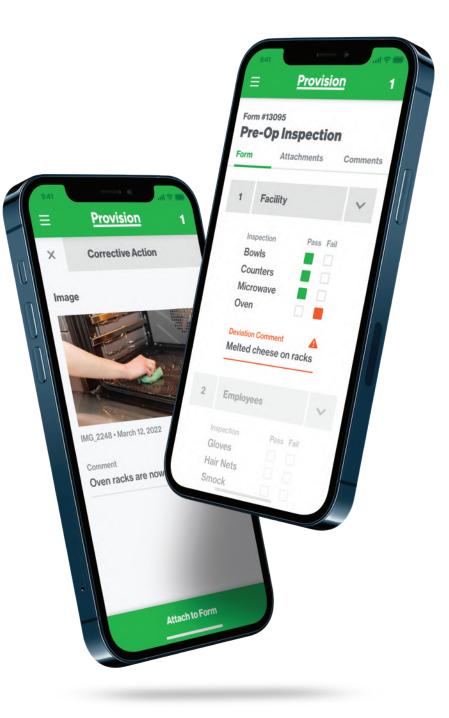

## Instantly catch deviations as they happen.

- Validate Every required question has answers
- **Check** Set rules that check data
- **Verify** Share for review and signatures

| 9:41   |                      |
|--------|----------------------|
| ≡      | Provisi              |
| Form # | 10351                |
| Proc   | duction Log          |
| Form   | Attachmen            |
|        |                      |
| 1      | Production           |
|        | Product              |
|        | Apple Pie - 8"       |
|        | Equipment            |
|        | Oven C               |
|        | Temperature          |
|        | 500                  |
|        | Too High - Set to 40 |
|        | Quantity             |
|        | 4                    |